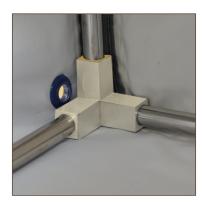

## **FEATURES:**

- 1. Our design and manufacturing True photographic LED (Korean Technogy) light with flexible and detachable magnetic 4 pieces / 2 pieces led panels( Extra available for background light) with power supply each
- 2. Structure: 1.2 mm (18 gaze) nickle chrome still pipe.
- 2. Joints: Heavy and light weight machine made Joints.
- 3. Three layers washable box cover.
- 4. Flicker free power supply.
- 5. White matt PC background and black Polyester heavy duty background