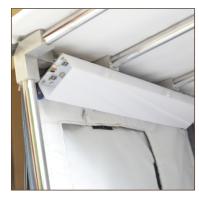

## RotoLightBox: 16 Inch

INSIDE SPACE AREA RotoLightBox 16: 16x16x16 inches

Not simply lightbox, but Extra Ordinary than others..

Rigid still pipe structure

Machine made rigid Joints

Heavy & washable 3 layers cover

## **FEATURES:**

- 1. Our design and manufacturing True photographic LED (Korean Technogy) light with flexible and detachable magnetic 4 pieces / 2 pieces led panels( Extra available for background light) with power supply each
- 2. Structure: 1.2 mm (18 gaze) nickle chrome still pipe.
- 2. Joints: Heavy and light weight machine made Joints.
- 3. Three layers washable box cover.
- 4. Flicker free power supply.
- 5. White matt PC background and black Polyester heavy duty background