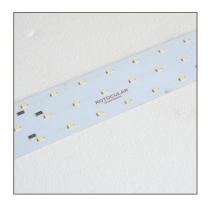

96+ CRI 5600K True Photographic Leds

Magnetic LED light panel with unbreakable diffuser

Power supply

## **FEATURES:**

- 1. Our design and manufacturing True photographic LED (Korean Technogy) light with flexible and detachable magnetic 4 pieces / 2 pieces led panels( Extra available for background light) with power supply each
- 2. Structure: 1.2 mm (18 gaze) nickle chrome still pipe.
- 2. Joints: Heavy and light weight machine made Joints.
- 3. Three layers washable box cover.
- 4. Flicker free power supply.
- 5. White matt PC background and black Polyester heavy duty background