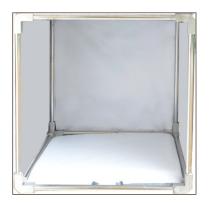

## RotoLightBox: 16 Inch

INSIDE SPACE AREA RotoLightBox 16: 16x16x16 inches

Not simply lightbox, but Extra Ordinary than others..

Rigid still pipe structure

Machine made rigid Joints

Heavy & washable 3 layers cover

## **FEATURES:**

- 1. Our design and manufacturing True photographic LED (Korean Technogy) light with flexible and detachable magnetic 4 pieces / 2 pieces led panels( Extra available for background light) with power supply each
- 2. Structure: 1.2 mm (18 gaze) nickle chrome still pipe.
- 2. Joints: Heavy and light weight machine made Joints.
- 3. Three layers washable box cover.
- 4. Flicker free power supply.
- 5. White matt PC background and black Polyester heavy duty background