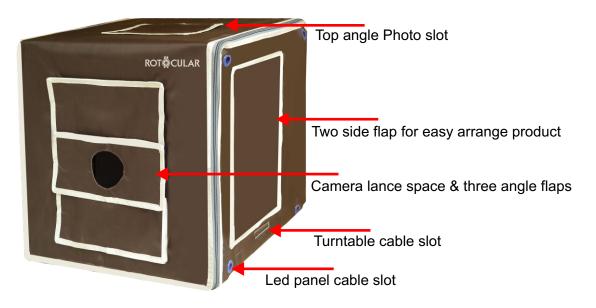

## RotoLightBox: 16 Inch

INSIDE SPACE AREA RotoLightBox 16: 16x16x16 inches

Not simply lightbox, but Extra Ordinary than others..

Rigid still pipe structure

Machine made rigid Joints

Heavy & washable 3 layers cover

## **FEATURES:**

- 1. Our design and manufacturing True photographic LED (Korean Technogy) light with flexible and detachable magnetic 4 pieces / 2 pieces led panels( Extra available for background light) with power supply each
- 2. Structure: 1.2 mm (18 gaze) nickle chrome still pipe.
- 2. Joints: Heavy and light weight machine made Joints.
- 3. Three layers washable box cover.
- 4. Flicker free power supply.
- 5. White matt PC background and black Polyester heavy duty background