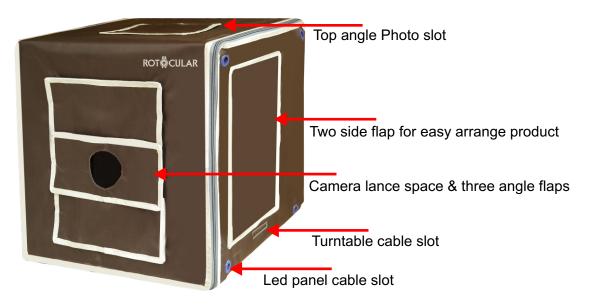

## RotoLightBox: 21 Inch

INSIDE SPACE AREA RotoLightBox 21 : 21x21x21 inches

Not simply lightbox, but Extra Ordinary than others..

Rigid still pipe structure

Machine made rigid Joints

Heavy & washable 3 layers cover

## **FEATURES:**

- 1. Our design and manufacturing True photographic LED (Korean Technogy) light with flexible and detachable magnetic 5 pieces / 2 pieces led panels( Extra available for background light) with power supply each.
- 2. Structure: 1.2 mm (18 gaze) nickle chrome still pipe.
- 2. Joints: Heavy and light weight machine made Joints.
- 3. Three layers washable box cover.
- 4. Flicker free power supply.
- 5. White matt PC background and black Polyester heavy duty background