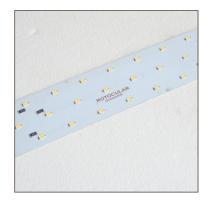

96+ CRI 5600K True Photographic Leds

Magnetic LED light panel with unbreakable diffuser

Power supply

## **FEATURES:**

- 1. Our design and manufacturing True photographic LED (Korean Technogy) light with flexible and detachable magnetic 5 pieces / 2 pieces led panels( Extra available for background light) with power supply each.
- 2. Structure: 1.2 mm (18 gaze) nickle chrome still pipe.
- 2. Joints: Heavy and light weight machine made Joints.
- 3. Three layers washable box cover.
- 4. Flicker free power supply.
- 5. White matt PC background and black Polyester heavy duty background