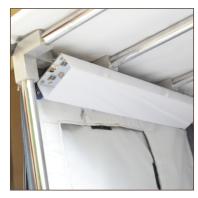

## RotoLightBox: 21 Inch

INSIDE SPACE AREA RotoLightBox 21 : 21x21x21 inches

Not simply lightbox, but Extra Ordinary than others..

Rigid still pipe structure

Machine made rigid Joints

Heavy & washable 3 layers cover

## **FEATURES:**

- 1. Our design and manufacturing True photographic LED (Korean Technogy) light with flexible and detachable magnetic 5 pieces / 2 pieces led panels( Extra available for background light) with power supply each.
- 2. Structure: 1.2 mm (18 gaze) nickle chrome still pipe.
- 2. Joints: Heavy and light weight machine made Joints.
- 3. Three layers washable box cover.
- 4. Flicker free power supply.
- 5. White matt PC background and black Polyester heavy duty background