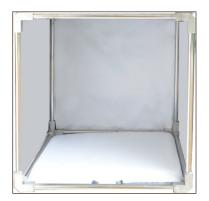

## RotoLightBox: 21 Inch

INSIDE SPACE AREA RotoLightBox 21 : 21x21x21 inches

Not simply lightbox, but Extra Ordinary than others..

Rigid still pipe structure

Machine made rigid Joints

Heavy & washable 3 layers cover