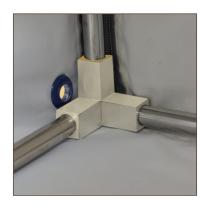

## RotoLightBox: 21 Inch

INSIDE SPACE AREA RotoLightBox 21 : 21x21x21 inches

Not simply lightbox, but Extra Ordinary than others..

Rigid still pipe structure

Machine made rigid Joints

Heavy & washable 3 layers cover

## **FEATURES:**

- 1. Our design and manufacturing True photographic LED (Korean Technogy) light with flexible and detachable magnetic 5 pieces / 2 pieces led panels( Extra available for background light) with power supply each.
- 2. Structure: 1.2 mm (18 gaze) nickle chrome still pipe.
- 2. Joints: Heavy and light weight machine made Joints.
- 3. Three layers washable box cover.
- 4. Flicker free power supply.
- 5. White matt PC background and black Polyester heavy duty background