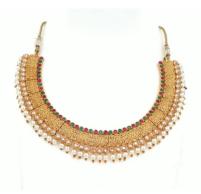

#### Applicable 360 degree Jewellery Photo / Video

ROTOCULAR LED LIGHT BOX SIZE: 21 INCH

- \* Sparkling Led lights optional for diamond Jewellery
- \*\* If requiring uniform white / black bedground, mat white and black manque & Back lights are mandatory.