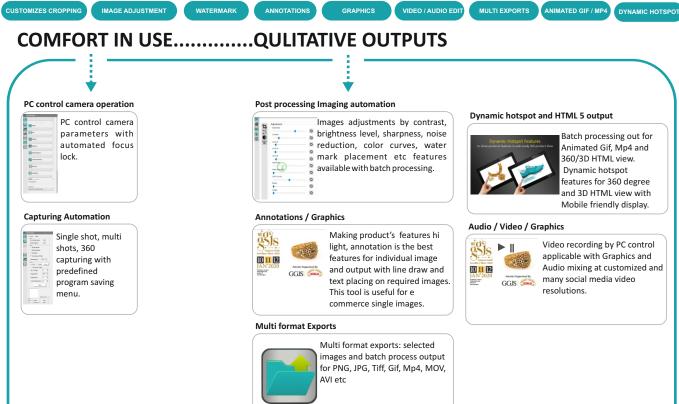

#### CAPTURING AUTOMATION

#### **PRODUCT FEATURES**

- \* Fast and easy automated camera control and capturing.
- \* Live View with PC
- \* Integrated Android smart phone and Camera (selected Nikon /Canon camera Compatible with our software) operation by PC
- \* Automated each 360 degree capturing.
- \* Nine predefined settings of 360 capturing programmed available.
- \* Costomise speed and rotation, Clock wise and CCW rotation
- \* 4 Photographic, 96+ CRI, 5600K LED lighting panels with power supply.
- \* Optionl 2 light for white background and sparkling lights available.

Best lighting arrangements

Shoot by Smart phone

Simply one click edit by software

- \* Single shot, customized multi angle selection, 360 degree shoots
- \* Qualitative still structure with qualitative non rusted color coting for rigid stability and esthetic view.
- \*Light weight and space saving.

#### **OVERVIEW OF DELIVERABLES**