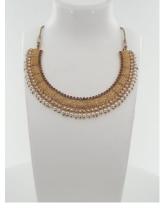

#### Applicable 360 degree Jewellery Photo / Video

ROTOCULAR LED LIGHT BOX SIZE: 21 INCH

- \* Sparkling Led lights optional for diamond Jewellery
- \*\* If requiring uniform white / black bedground, mat white and black manque & Back lights are mandatory.