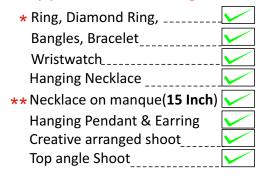

#### APPLICABLE FOR & MANY MORE...

## Roto12 Turntable with **21** Inch Light Box

ROT CULAR

Automated Photography System

360 Photo / Video solution for Products

Applicable for Jewelry, Shoes, Awards, Bags & briefcases, Eyeglasses, Gift items, Perfumes, Cakes, Promotional items, Foods, Toys, Automobile items, Small crockery etc