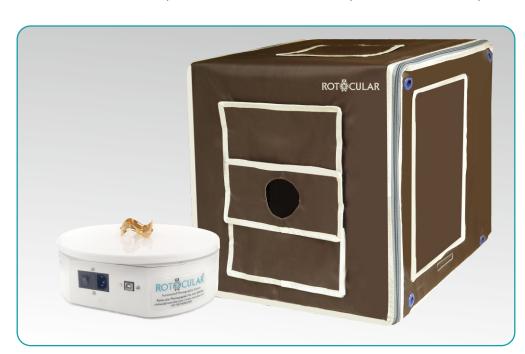

## Roto12 Turntable with **21** Inch Light Box

ROT CULAR

Automated Photography System

360 Photo / Video solution for Products

Applicable for Jewelry, Shoes, Awards, Bags & briefcases, Eyeglasses, Gift items, Perfumes, Cakes, Promotional items, Foods, Toys, Automobile items, Small crockery etc

#### Applicable 360 degree Jewellery Photo / Video

ROTOCULAR LED LIGHT BOX SIZE: 21 INCH

- \* Sparkling Led lights optional for diamond Jewellery
- \*\* If requiring uniform white / black bedground, mat white and black manque & Back lights are mandatory.

### Roto12 Turntable with 21 Inch Light Box

#### Roto12 with 21 inch foldable light box

- \* Acrylic turntable (15" White /black disk optional)
- \* 1 USB cable
- \* 1 Power cable
- \* 5 LED light panel with power supply each ( 2 led panel and sparkling lights available as demand )
- \* Black Polyester and White PC background