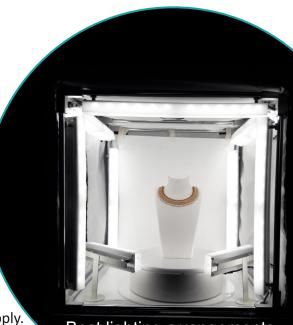

#### Applicable 360 degree Jewellery Photo / Video

ROTOCULAR LED LIGHT BOX SIZE: 21 INCH

- \* Sparkling Led lights optional for diamond Jewellery
- \*\* If requiring uniform white / black bedground, mat white and black manque & Back lights are mandatory.

#### **PRODUCT FEATURES**

- \* Fast and easy automated camera control and capturing.
- \* Live View with PC
- \* Integrated Android smart phone and Camera (selected Nikon /Canon camera Compatible with our software) operation by PC
- \* Automated each 360 degree capturing.
- \* Nine predefined settings of 360 capturing programmed available.
- \* Costomise speed and rotation, Clock wise and CCW rotation
- \* 4 Photographic, 96+ CRI, 5600K LED lighting panels with power supply.
- \* Optionl 2 light for white background and sparkling lights available.