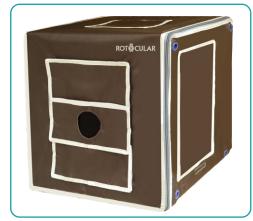

# Roto 12 WITH 21 INCH LIGHT BOX

Android Smart Phone Nikon / Canon DSLR iOS coming Soon

Windows Operating

IN-HOUSE PRODUCT PHOTOGRAPHY TURNTABLE & FOLDABLE LIGHT BOX

AUTOMATED SINGLE STILL / CUSTOMIZED MULTI ANGLES /360 DEGREE PHOTO / VIDEO

## Roto12 Turntable with **21** Inch Light Box

ROT CULAR

Automated Photography System

360 Photo / Video solution for Products

Applicable for Jewelry, Shoes, Awards, Bags & briefcases, Eyeglasses, Gift items, Perfumes, Cakes, Promotional items, Foods, Toys, Automobile items, Small crockery etc

### Roto12 Turntable with 21 Inch Light Box